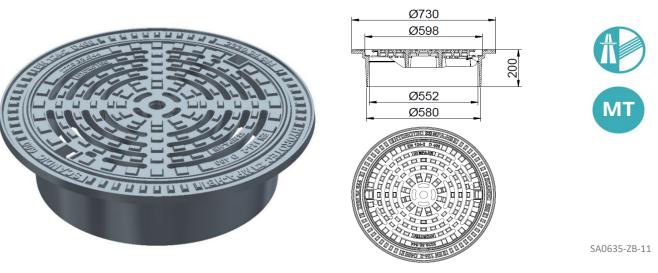

# SCANDIC SN 600 / INLET GRATING

| Reference | Class | Standard   | Material | Weight    | Sold by Pallet |
|-----------|-------|------------|----------|-----------|----------------|
| 89463500  | D 400 | DIN EN 124 | EN-GJS   | ca. 92 kg | 5              |

#### SCANDIC SN 600

The intelligent solution of self-leveling/floating frame. Loading class D400 for use on carriageways of roads for areas with medium traffic (MT).

#### Frame

- self-levelling / roll-in frame
- · becomes an integrated part of the road surface
- relief on the shaft of up to 60%
- suitable for shafts of dia. 600mm!

#### Insert

- HYDROpren, changeable dampening insert
- · long life, high abrasion stability for extreme loads