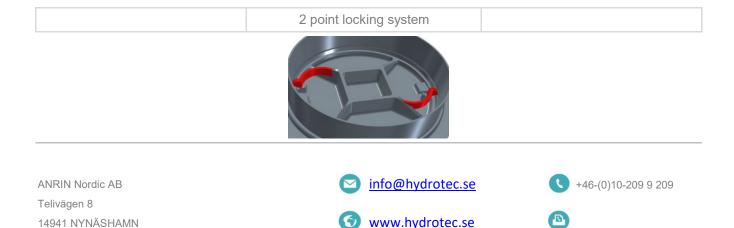

## Locking

- innovative 2 point spring locking system
- hinders unauthorised opening = anti-theft
- through the positioning of the locking points the cover is centred in the frame and is frictionally locked